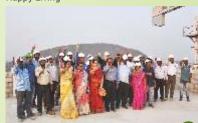

### EVEREST TOPPING UP CEREMONY

Concrete topping up of Tower Everest 27th Floor was completed on 19th Jan'18 by our valued purchasers from that block.

The purchasers appreciated the speed and the quality of work achieved by team Mid Valley City. They also expressed their gratitude for making them a part of this event, a memory they would ever cherish.

Terrace Roof Slab for Tower Kailash was completed on 20th Nov' 2017 and Tower Trishul on 11th Oct' 2017