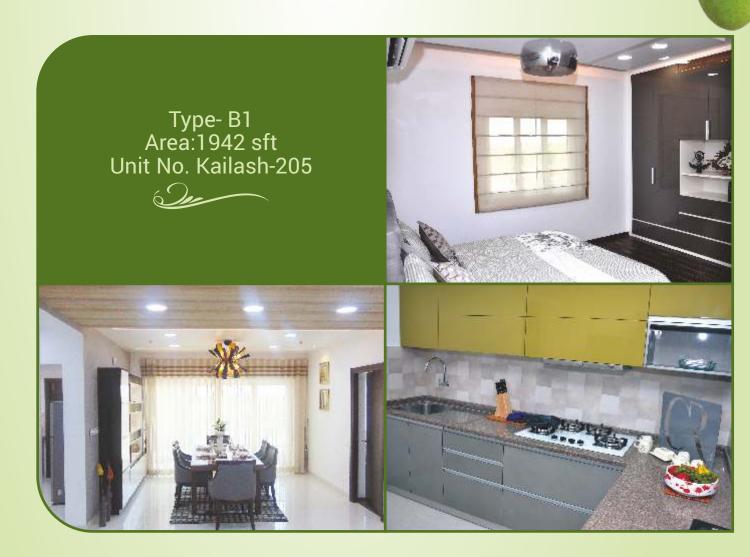

Two Show Units were launched, one is a 4 BHK unit spanning 4,714 sft and second is a 3 BHK unit of 1,942 sft. These were elegantly furnished and the event was graced by over 300 happy MID VALLEY CITY purchasers. The interiors are designed and executed by Clark Lloyd International and the wardrobes and kitchen is by Cuisine Regale, Godrej. On the same day, Concrete Topping Up Ceremony of Tower Everest was also held. We at MID VALLEY CITY ever put our 'customers first', following the same we whetted our innovation to benefit customers with value additions to their dream homes. Together, we have crafted out an additional area for a larger Gym, additional Swimming Pool which is an Infinity Pool on the club's roof top, Medical Emergency room, Sky Lounge and more. Additionally, we received numerous requests for execution of false ceiling work in the apartment from our esteemed customers. Following our corporate credo of HAPPY LIVING we accepted the requests and tied up with false ceiling service providers based on certain standard design at well negotiated prices, details of which will be communicated to the purchasers soon.

## SHOW UNIT INAUGURATION

An Eventful Day - 19th Friday, January 2018
The occasion graced by over 300 happy MID VALLEY CITY purchasers

4BHK (4,714 sft) & 3BHK (1,942 sft)
Show Units launch by Sri Lingamaneni Bhaskar Rao Garu (Hon'ble Chairman LEPL Group)
Sri Colm O' John Riordan (Director, LOTUS GROUP, Ireland)

**Contact: Pavan Suryadevara - + 91 99630 67799** 

Type: C2c Area:4714 Unit No. Kailash 202

INTRODUCING CUISINE REGALE, STATE-OF-THE-ART MODULAR KITCHENS BY GODREJ Form meets function in a collection of masterpieces designed to elevate your kitchen to a work of art. Its exquisite accessories, enhanced features and premium finishes, add to the kitchen's artistic sensibilities. Bring home a kitchen that will transform every cooking experience into an artistic endeavor.