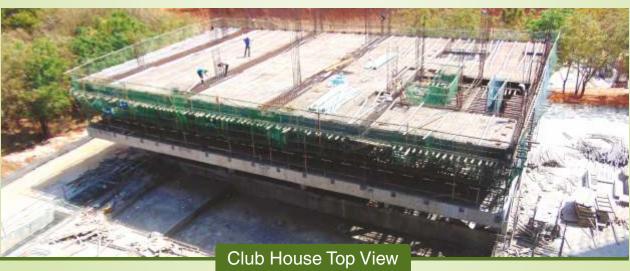

# PROJECT PROGRESS UPDATE

Construction work is going on full swing at 'The Residences at Mid Valley City'. All the three towers' structural works is completed as you can see from the images. Infrastructure works including club house are also Progressing as planned.