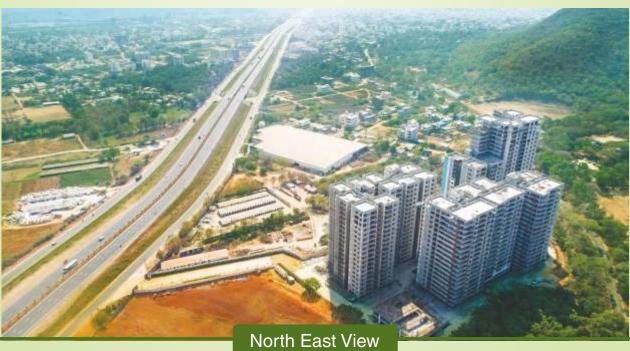

# PROJECT PROGRESS UPDATE

Construction work is going on full swing at 'The Residences at Mid Valley City'. All the three towers' structural works is completed as you can see from the images. Infrastructure works including club house are also Progressing as planned.