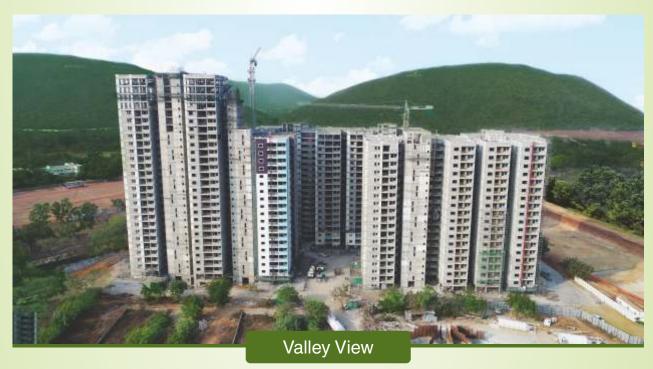

# PROJECT PROGRESS UPDATE

Construction work is going on full swing at 'The Residences at Mid Valley City'. All the three towers' structural works is completed as you can see from the images. Infrastructure works including club house are also Progressing as planned.