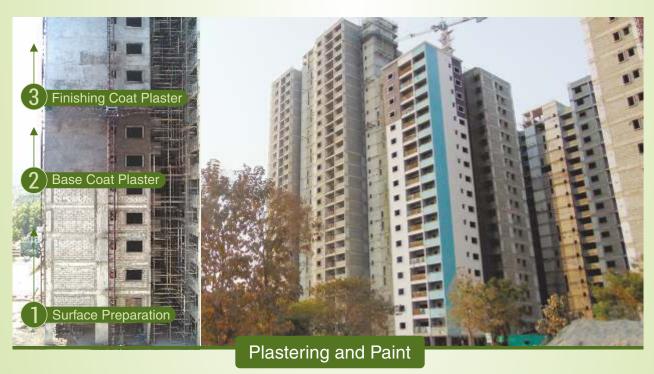

# PROJECT PROGRESS UPDATE

Construction work is going on full swing at 'The Residences at Mid Valley City'. All the three towers' structural works is completed as you can see from the images. Infrastructure works including club house are also Progressing as planned.